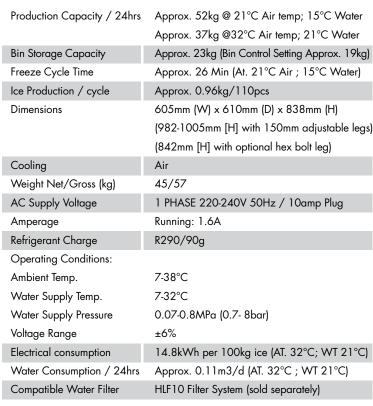

produces ice on both sides, resulting in more ice in less amount of time.
- EverCheck<sup>™</sup> Control Board with audible alarm and diagnostic features, designed to assist service technicians in diagnosing problems.
- Accessible digital operation panel allows for easy identification of operation status and cause of faults.
- Fully automated chemical cleaning function makes cleaning simple and saves time.
- Durable stainless steel exterior.
- Easily removable & cleanable air filters on front panel.
- Accessories: Manual, Scoop, check valve and 150mm adjustable legs included (water filter and optional hex bolt legs sold separately)

### TECHNICAL DRAWING





For free 6 month extended warranty, register online within 4 weeks of purchase date.

hoshizaki.com.au

## PRODUCT SPECIFICATION



#### **INSTALLATION REQUIREMENTS**

- Qualified plumber required for installation.
- Allow 15cm clearance at rear, sides and top for proper air circulation and ease of maintenance.
- Hoshizaki recommends the use of a compatible water filter to prevent non-warrantable scale & sediment complications.

\*Refer to manual for full installation & maintenance requirements